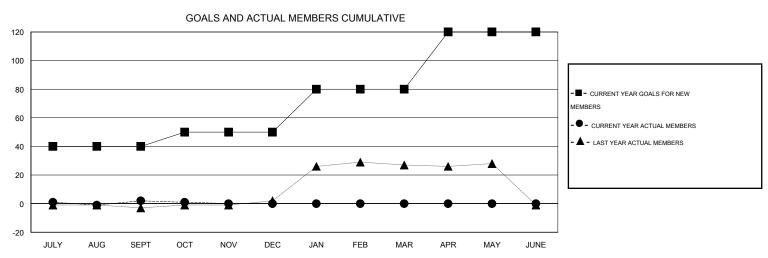

## **LOCATION NETHERLANDS**

 $\mathsf{GMT}\;\mathsf{CA}\;4$ 

|                       |                  | Clubs     |                  |                  |                       |                    | Members                             |                    |                  |
|-----------------------|------------------|-----------|------------------|------------------|-----------------------|--------------------|-------------------------------------|--------------------|------------------|
| RESULTS FOR 2014-2015 |                  |           |                  |                  | RESULTS FOR 2014-2015 |                    |                                     |                    |                  |
| QUARTER               | NEW CLUB<br>GOAL | NEW CLUBS | DROPPED<br>CLUBS | NET<br>GAIN/LOSS | QUARTER               | NEW MEMBER<br>GOAL | CHARTER AND<br>NEW MEMBERS<br>ADDED | DROPPED<br>MEMBERS | NET<br>GAIN/LOSS |
| JULY/AUG/SEPT         | 1                | 0         | 0                | 0                | JULY/AUG/SEPT         | 40                 | 10                                  | 8                  | 2                |
| OCT/NOV/DEC           | 0                | 0         | 0                | 0                | OCT/NOV/DEC           | 10                 | 7                                   | 8                  | -1               |
| JAN/FEB/MAR           | 1                | 0         | 0                | 0                | JAN/FEB/MAR           | 30                 | 0                                   | 0                  | 0                |
| APR/MAY/JUNE          | 1                | 0         | 0                | 0                | APR/MAY/JUNE          | 40                 | 0                                   | 0                  | 0                |

### GOALS AND ACTUAL NEW CLUBS CUMULATIVE

| DROPPED CLUBS: 0  DROPPED MEMBERS |              | 12 CLUBS OF 70 ADDED 1 OR MORE NEW MEMBERS | GENDER DISTRIBUTION  MALE 1,649 (87.99%)  FEMALE 225 (12.01%) |   |  |
|-----------------------------------|--------------|--------------------------------------------|---------------------------------------------------------------|---|--|
| DECEASED CLUB CANCELLED OTHER     | 2<br>0<br>14 | CLICK HERE FOR HEALTH ASSESSMENT DATA      | FAMILY UNIT MEMBERS HEAD OF HOUSEHOLD                         | 0 |  |
| TOTAL                             | 16           |                                            | NON-HEAD OF HOUSEHOLD                                         |   |  |