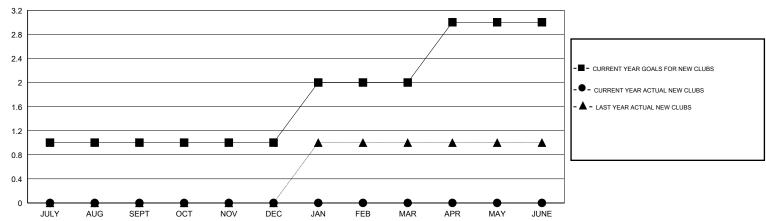

## **LOCATION NETHERLANDS**

 $\mathsf{GMT}\;\mathsf{CA}\;4$ 

|                       |                  | Clubs     |                  |                  |                       |                    | Members                             |                    |                  |
|-----------------------|------------------|-----------|------------------|------------------|-----------------------|--------------------|-------------------------------------|--------------------|------------------|
| RESULTS FOR 2014-2015 |                  |           |                  |                  | RESULTS FOR 2014-2015 |                    |                                     |                    |                  |
| QUARTER               | NEW CLUB<br>GOAL | NEW CLUBS | DROPPED<br>CLUBS | NET<br>GAIN/LOSS | QUARTER               | NEW MEMBER<br>GOAL | CHARTER AND<br>NEW MEMBERS<br>ADDED | DROPPED<br>MEMBERS | NET<br>GAIN/LOSS |
| JULY/AUG/SEPT         | 1                | 0         | 0                | 0                | JULY/AUG/SEPT         | 40                 | 10                                  | 8                  | 2                |
| OCT/NOV/DEC           | 0                | 0         | 0                | 0                | OCT/NOV/DEC           | 10                 | 7                                   | 8                  | -1               |
| JAN/FEB/MAR           | 1                | 0         | 0                | 0                | JAN/FEB/MAR           | 30                 | 0                                   | 0                  | 0                |
| APR/MAY/JUNE          | 1                | 0         | 0                | 0                | APR/MAY/JUNE          | 40                 | 0                                   | 0                  | 0                |

### GOALS AND ACTUAL NEW CLUBS CUMULATIVE

| DROPPED CLUBS: 0  DROPPED MEMBERS |              | 12 CLUBS OF 70 ADDED 1 OR MORE NEW MEMBERS | GENDER DISTRIBUTION  MALE 1,649 (87.99%)  FEMALE 225 (12.01%) |   |  |
|-----------------------------------|--------------|--------------------------------------------|---------------------------------------------------------------|---|--|
| DECEASED CLUB CANCELLED OTHER     | 2<br>0<br>14 | CLICK HERE FOR HEALTH ASSESSMENT DATA      | FAMILY UNIT MEMBERS HEAD OF HOUSEHOLD                         | 0 |  |
| TOTAL                             | 16           |                                            | NON-HEAD OF HOUSEHOLD                                         |   |  |